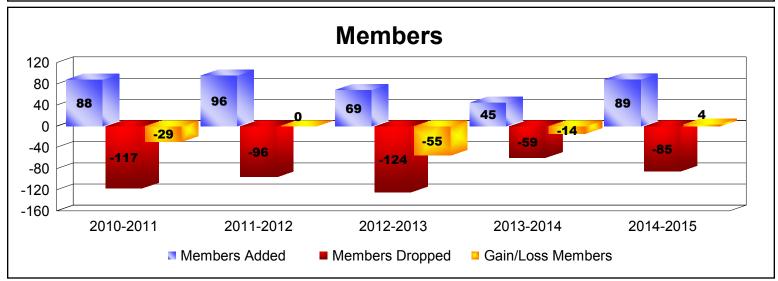

## District 43 Y

| Year                                     | New<br>Clubs | Dropped<br>Clubs | Gain/<br>Loss<br>Clubs | New<br>Members | Charter<br>Members | Reinstate<br>Members | Transfer<br>Members | Total<br>Member<br>Added | Total<br>Members<br>Dropped | Gain/<br>Loss<br>Members |
|------------------------------------------|--------------|------------------|------------------------|----------------|--------------------|----------------------|---------------------|--------------------------|-----------------------------|--------------------------|
| 2010-2011                                | 0            | -1               | -1                     | 64             | 0                  | 23                   | 1                   | 88                       | -117                        | -29                      |
| 2011-2012                                | 0            | 0                | 0                      | 82             | 0                  | 4                    | 10                  | 96                       | -96                         | 0                        |
| 2012-2013                                | 0            | -1               | -1                     | 57             | 0                  | 11                   | 1                   | 69                       | -124                        | -55                      |
| 2013-2014                                | 0            | 0                | 0                      | 42             | 0                  | 1                    | 2                   | 45                       | -59                         | -14                      |
| 2014-2015                                | 0            | -1               | -1                     | 84             | 0                  | 4                    | 1                   | 89                       | -85                         | 4                        |
| Average                                  | 0            | -1               | -1                     | 66             | 0                  | 9                    | 3                   | 77                       | -96                         | -19                      |
| -0<br>-0.2<br>-0.4<br>-0.6<br>-0.8<br>-1 | -1           | -1               | 0_0                    | 0              |                    | -1                   | 0 0                 | 0 0                      | -1 -1                       |                          |
| -1                                       | 2010-2011    |                  | 2011-2012              |                | 2012-20            | 013                  | 2013-2014           |                          | 2014-2015                   |                          |
| New Clubs                                |              |                  |                        |                | Gain/Loss Clu      | bs                   |                     |                          |                             |                          |